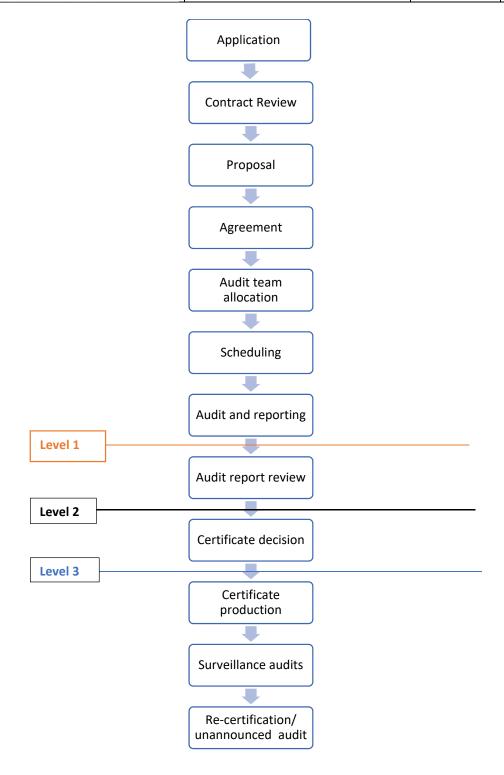

Note:- These level1, leve2, level3 activities are independent to each other and personnel participating in a particular level are not allowed to participate in the activities of another level i.e. Personnel involved in the auditing of a particular assignment will not be involved in the technical review of that assignment or certification decision making of that assignment; Personnel participating in the technical review will not be participating in the certification decision making.